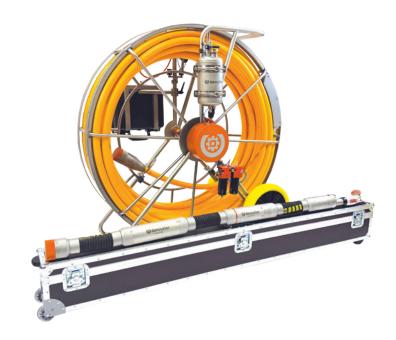

## **Dancutter's Most Powerful Cutter**

DC MAXI FLEX is Dancutter's most powerful cutter. It has an extremely powerful grinder which makes the cutter both fast and efficient. The DC MAXI FLEX is flexible and can go through several 45° bends in a 150 mm / 6" pipe and works effortlessly whether the pipe is straight or has bends.

If you are mostly working in larger pipes, DC MAXI FLEX is your right choice for reopening laterals or removing hard deposits like concrete.

When you are cutting, milling, and grinding in pipes from 150 - 400 mm / 4" - 16", DC MAXI FLEX is a powerful solution whether the pipe is made of PVC, concrete, cast iron, or steel.

#### **SUPPLY HOSE**

70 metres, 230 ft

#### WEIGHT

Cutter: 17,5 kg / Hose reel: 119 kg

## **STAINLESS - STEEL FRAME**

L: 1200 MM / W: 750 mm / H: 1220 mm L: 47.24" / W: 29.52" / H: 48"