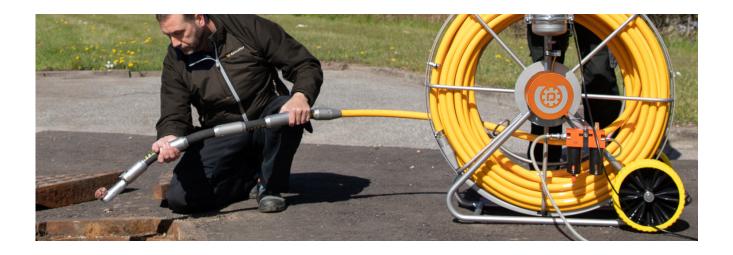

## **Dancutter's Most Powerful Cutter**

DC MAXI FLEX is Dancutter's most powerful cutter. It has an extremely powerful grinder which makes the cutter both fast and efficient. The DC MAXI FLEX is flexible and can go through several 45° bends in a 150 mm / 6" pipe and works effortlessly whether the pipe is straight or has bends.

If you are mostly working in larger pipes, DC MAXI FLEX is your right choice for reopening laterals or removing hard deposits like concrete.

When you are cutting, milling, and grinding in pipes from 150 - 400 mm / 4" - 16", DC MAXI FLEX is a powerful solution whether the pipe is made of PVC, concrete, cast iron, or steel.

## **Technical data**

Pipe diameter: 100 - up to 400 mm / 4" - 16" (with centring tool set)

DC MAXI FLEX can be operated by just one person using the control unit

Control unit with 2 joysticks, and keypad with a 12" colour display. It features inlet and outlet sockets for connecting a video recorder, computer, external camera, or FPV headset